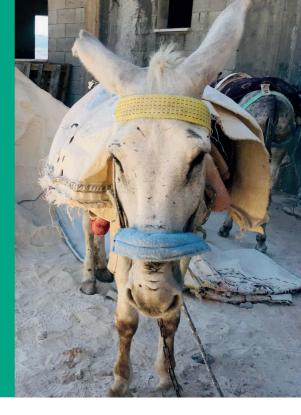

Many working animals each month are helped by our mobile clinics. We also have a permanent clinic in the Palestinian city of Nablus.

Common injuries such as those from poor harnessing, overgrown hooves and bad teeth are easily treatable and go a long way in improving the lives of the animals who work so hard for so little.