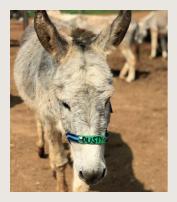

#### **Dusty's Story**

Dusty was found abandoned in Qalqilya in October 2013 when he was only 4 weeks old, probably because his owner felt that he was hindering the mother donkey from working. When brought to the sanctuary he spent the first few days 'calling' for his mother but soon settled down under our care.