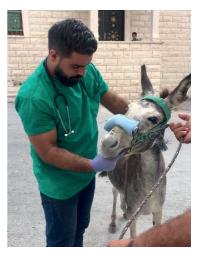

Many working animals each month are helped by our mobile clinics. We also have a permanent clinic in the Palestinian city of Nablus.

Common injuries such as those from poor harnessing, overgrown hooves and bad teeth are easily treatable and go a long way in improving the lives of the animals who work so hard for so little.

Advice and education are key parts of Safe Haven's work with the owners and their children. Through our dedication and gentle approach the team has made many friends and are treated with trust and respect.